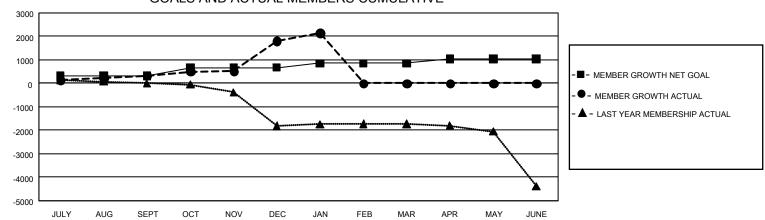

## GMT Constitutional Area 6, Group M

REPORT DOES NOT INCLUDE CLUBS IN UNDISTRICTED AREAS.

| Clubs         |               |             |               | Members               |                        |                         |                                                    |  |
|---------------|---------------|-------------|---------------|-----------------------|------------------------|-------------------------|----------------------------------------------------|--|
|               | RESULTS FOR   | R 2020-2021 |               | RESULTS FOR 2020-2021 |                        |                         |                                                    |  |
| QUARTER       | NEW CLUB GOAL | NEW CLUBS   | DROPPED CLUBS | QUARTER MEM           | BER GROWTH NET<br>GOAL | MEMBER GROWTH<br>ACTUAL | DROPPED<br>MEMBERS ACTUAL<br>(including transfers) |  |
| JULY/AUG/SEPT | 18            | 7           | 3             | JULY/AUG/SEPT         | 315                    | 491                     | 138                                                |  |
| OCT/NOV/DEC   | 18            | 27          | 0             | OCT/NOV/DEC           | 355                    | 2,073                   | 572                                                |  |
| JAN/FEB/MAR   | 12            | 15          | 0             | JAN/FEB/MAR           | 190                    | 400                     | 40                                                 |  |
| APR/MAY/JUNE  | 12            | 0           | 0             | APR/MAY/JUNE          | 190                    | 0                       | 0                                                  |  |

## GOALS AND ACTUAL MEMBERS CUMULATIVE

| DROPPED CLUBS: 3 |     | 235 CLUBS OF 383 ADDED 1 OR MORE | GENDER DISTRIBUTION             |                |        |
|------------------|-----|----------------------------------|---------------------------------|----------------|--------|
|                  |     | NEW MEMBERS                      | MALE 10,969 (63.83              |                |        |
|                  |     |                                  | FEMALE                          | 6,215 (36.17%) |        |
| DROPPED MEMBERS  |     |                                  |                                 |                |        |
| DECEASED         | 39  | CLICK HERE FOR CUMULATIVE        | TOTAL FAMILY UNIT MEMBERS       |                | 12,730 |
| CLUB CANCELLED 0 |     | MEMBERSHIP DATA                  |                                 |                | 0.000  |
| OTHER            | 711 |                                  | FAMILY MEMBERS PAYING HALF DUES |                | 8,903  |
| TOTAL            | 750 |                                  |                                 |                |        |