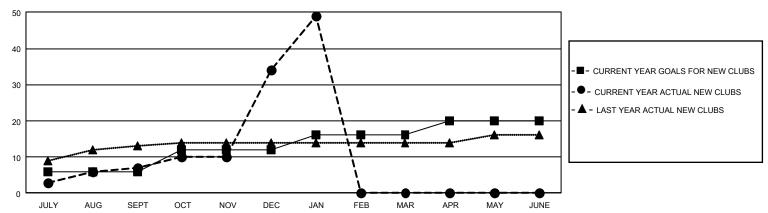

## GMT Constitutional Area 6, Group M

REPORT DOES NOT INCLUDE CLUBS IN UNDISTRICTED AREAS.

| Clubs         |               |             |               | Members               |                        |                         |                                                    |  |
|---------------|---------------|-------------|---------------|-----------------------|------------------------|-------------------------|----------------------------------------------------|--|
|               | RESULTS FOR   | R 2020-2021 |               | RESULTS FOR 2020-2021 |                        |                         |                                                    |  |
| QUARTER       | NEW CLUB GOAL | NEW CLUBS   | DROPPED CLUBS | QUARTER MEM           | BER GROWTH NET<br>GOAL | MEMBER GROWTH<br>ACTUAL | DROPPED<br>MEMBERS ACTUAL<br>(including transfers) |  |
| JULY/AUG/SEPT | 18            | 7           | 3             | JULY/AUG/SEPT         | 315                    | 491                     | 138                                                |  |
| OCT/NOV/DEC   | 18            | 27          | 0             | OCT/NOV/DEC           | 355                    | 2,073                   | 572                                                |  |
| JAN/FEB/MAR   | 12            | 15          | 0             | JAN/FEB/MAR           | 190                    | 400                     | 40                                                 |  |
| APR/MAY/JUNE  | 12            | 0           | 0             | APR/MAY/JUNE          | 190                    | 0                       | 0                                                  |  |

## GOALS AND ACTUAL NEW CLUBS CUMULATIVE